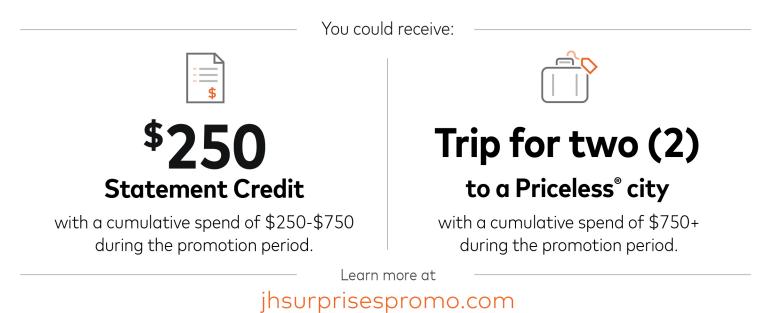

| <u>Cumulative Spend</u><br><u>during Promo Period</u><br><u>(3/1/24 – 6/30/24)</u> | <u>Number of entries eligible</u><br><u>Cardholder will receive during</u><br><u>the Promo Period</u>                                                             | <u>Prize</u>              |
|------------------------------------------------------------------------------------|-------------------------------------------------------------------------------------------------------------------------------------------------------------------|---------------------------|
| (A) \$250.00 - \$750.00                                                            | <b>Cardholder receives one (1) entry</b><br><b>into the Sweeps</b> (one (1) entry into<br>the applicable Participating Issuer(s)<br>drawing for entry method (A)) | \$250.00 Statement Credit |

| (B) \$750.01+ | Cardholder receives two (2)           | Grand Prize Trip                      |
|---------------|---------------------------------------|---------------------------------------|
|               | entries into the Sweeps               | (prize details listed below)          |
|               | (one (1) entry into the applicable    | (also eligible for First Prize -      |
|               | Participating Issuer(s) drawing for   | \$250 Statement Credit                |
|               | entry method (A), and one (1) entry   | Drawing, however, the Grand           |
|               | into entry method (B) drawing – from  | Prize Winner's winnings will          |
|               | amongst all eligible entries received | <i>be limited to the Grand Prize)</i> |
|               | during the Promo Period)              |                                       |