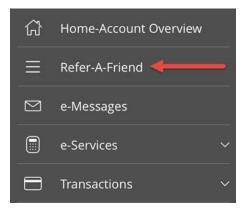

## You And A Friend Can Both Earn \$100 With PECU's New Refer A Friend Program!

Lots of us would like the opportunity to earn some extra cash. PECU's new Refer A Friend program is an easy way to do it! Earn \$100, \$200, \$300 (or more) and have fun with friends doing it. You can earn \$100 for each friend you successfully refer. Each referred friend can also earn \$100. What's more, you can do it all on your phone. Choose "Refer A Friend" from your PECU online Home Account Overview to get started. Scan the code at bottom right for more details. Need help? Call us at 800-772-1955 or e-mail member@pecutx.org. How much can you earn?